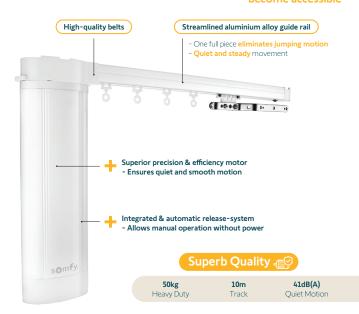

### best for my home?

|                                | Irismo Plus 35 /<br>50 RTS     | Irismo Plus<br>WireFree 35 RTS | Izigo Ultra 35e /<br>60 RTS |
|--------------------------------|--------------------------------|--------------------------------|-----------------------------|
| Open, Close, Stop              | ✓                              | ✓                              | ✓                           |
| MY favourite position          | ✓                              | ✓                              | ✓                           |
| Touch Motion                   | ✓                              | ✓                              | ✓                           |
| Soft-start Soft-Stop           | -                              | -                              | ✓                           |
| Smart Upgrade                  | ✓                              | ✓                              | ✓                           |
| Sound                          | Quiet                          | Quiet                          | *1 Silent                   |
| Max track length               | 10m                            | 6m                             | 12m                         |
| Max. curtain weight            | 50kg                           | 35kg                           | 60kg                        |
| Straight track                 | ✓                              | ✓                              | ✓                           |
| Curve track                    | ✓                              | ✓                              | ✓                           |
| Window length<br>customisation | ✓                              | ✓                              | ✓                           |
| Opening option                 | Side or central opening        |                                |                             |
| Compatibility                  | Google Assistant, Amazon Alexa |                                |                             |
| Power supply                   | AC Power                       | *2 Lithium-ion                 | AC Power                    |
| Operating life per charge      | N/A                            | 7.3 months                     | N/A                         |
| Warranty                       | 5 Years                        |                                |                             |