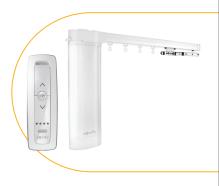

Situo RTS II

**Battery operated** Wall Switch: Smoove

Automation hub: TaHoma ®

- Available in 1,2 and 5 channels
- Save your favourite MY position
- Strong signal coverage (200m open field, 20m through 2 concrete walls)
- · Radio control without line-of-sight